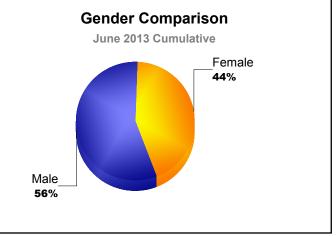

District 301A2

| Year                                                                                                                                                                                                                                                                                                                                                                                                                                                                                                                                                                                                                                                                                                                                                                                                                                                                                                                                                                                                                                                                                                                                                                   | New<br>Clubs | Dropped<br>Clubs | Gain/<br>Loss<br>Clubs | New<br>Members | Charter<br>Members         | Reinstate<br>Members | Transfer<br>Members                       | Total<br>Member<br>Added | Total<br>Members<br>Dropped | Gain/<br>Loss<br>Members |
|------------------------------------------------------------------------------------------------------------------------------------------------------------------------------------------------------------------------------------------------------------------------------------------------------------------------------------------------------------------------------------------------------------------------------------------------------------------------------------------------------------------------------------------------------------------------------------------------------------------------------------------------------------------------------------------------------------------------------------------------------------------------------------------------------------------------------------------------------------------------------------------------------------------------------------------------------------------------------------------------------------------------------------------------------------------------------------------------------------------------------------------------------------------------|--------------|------------------|------------------------|----------------|----------------------------|----------------------|-------------------------------------------|--------------------------|-----------------------------|--------------------------|
| 2008-2009                                                                                                                                                                                                                                                                                                                                                                                                                                                                                                                                                                                                                                                                                                                                                                                                                                                                                                                                                                                                                                                                                                                                                              | 11           | -3               | 8                      | 296            | 283                        | 76                   | 1                                         | 656                      | -430                        | 226                      |
| 2009-2010                                                                                                                                                                                                                                                                                                                                                                                                                                                                                                                                                                                                                                                                                                                                                                                                                                                                                                                                                                                                                                                                                                                                                              | 5            | -5               | 0                      | 265            | 130                        | 41                   | 5                                         | 441                      | -436                        | 5                        |
| 2010-2011                                                                                                                                                                                                                                                                                                                                                                                                                                                                                                                                                                                                                                                                                                                                                                                                                                                                                                                                                                                                                                                                                                                                                              | 5            | -15              | -10                    | 226            | 110                        | 77                   | 1                                         | 414                      | -689                        | -275                     |
| 2011-2012                                                                                                                                                                                                                                                                                                                                                                                                                                                                                                                                                                                                                                                                                                                                                                                                                                                                                                                                                                                                                                                                                                                                                              | 7            | -7               | 0                      | 180            | 158                        | 79                   | 0                                         | 417                      | -429                        | -12                      |
| 2012-2013                                                                                                                                                                                                                                                                                                                                                                                                                                                                                                                                                                                                                                                                                                                                                                                                                                                                                                                                                                                                                                                                                                                                                              | 6            | -12              | -6                     | 257            | 124                        | 47                   | 1                                         | 429                      | -511                        | -82                      |
| Average 7 -8 -2 245 161 64 2 471 -499 -28                                                                                                                                                                                                                                                                                                                                                                                                                                                                                                                                                                                                                                                                                                                                                                                                                                                                                                                                                                                                                                                                                                                              |              |                  |                        |                |                            |                      |                                           |                          |                             |                          |
| Clubs                                                                                                                                                                                                                                                                                                                                                                                                                                                                                                                                                                                                                                                                                                                                                                                                                                                                                                                                                                                                                                                                                                                                                                  |              |                  |                        |                |                            |                      |                                           |                          |                             |                          |
| 2008-2009 2009-2010 2010-2011 2011-2012 2012-2013   Image: New Clubs Image: Dropped Clubs Image: Gain/Loss Clubs < |              |                  |                        |                |                            |                      |                                           |                          |                             |                          |
| Members<br>800<br>600<br>400<br>200<br>0<br>226<br>441<br>5<br>414<br>417<br>429<br>12<br>-82                                                                                                                                                                                                                                                                                                                                                                                                                                                                                                                                                                                                                                                                                                                                                                                                                                                                                                                                                                                                                                                                          |              |                  |                        |                |                            |                      |                                           |                          |                             |                          |
| -200<br>-400<br>-600<br>-800                                                                                                                                                                                                                                                                                                                                                                                                                                                                                                                                                                                                                                                                                                                                                                                                                                                                                                                                                                                                                                                                                                                                           | 2008-2       | 009              |                        | -2010<br>dded  | -68<br>-010-2<br>Members I | 2011                 | -429<br>2011-20 <sup>7</sup><br>Gain/Loss | 12                       | 2012-2013                   | 52                       |
| Membership Composition Gender Comparison                                                                                                                                                                                                                                                                                                                                                                                                                                                                                                                                                                                                                                                                                                                                                                                                                                                                                                                                                                                                                                                                                                                               |              |                  |                        |                |                            |                      |                                           |                          |                             |                          |