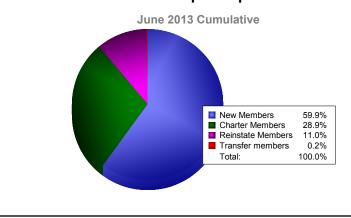

District 301A2

| Year                                                                                                                                                                                                                                                                                                                                                                                                                                                                                                                                                                                                                                                                                                                                                                                                                                                                                                                                                                                                                                                                                                                                                                   | New<br>Clubs | Dropped<br>Clubs | Gain/<br>Loss<br>Clubs | New<br>Members | Charter<br>Members         | Reinstate<br>Members | Transfer<br>Members                       | Total<br>Member<br>Added | Total<br>Members<br>Dropped | Gain/<br>Loss<br>Members |
|------------------------------------------------------------------------------------------------------------------------------------------------------------------------------------------------------------------------------------------------------------------------------------------------------------------------------------------------------------------------------------------------------------------------------------------------------------------------------------------------------------------------------------------------------------------------------------------------------------------------------------------------------------------------------------------------------------------------------------------------------------------------------------------------------------------------------------------------------------------------------------------------------------------------------------------------------------------------------------------------------------------------------------------------------------------------------------------------------------------------------------------------------------------------|--------------|------------------|------------------------|----------------|----------------------------|----------------------|-------------------------------------------|--------------------------|-----------------------------|--------------------------|
| 2008-2009                                                                                                                                                                                                                                                                                                                                                                                                                                                                                                                                                                                                                                                                                                                                                                                                                                                                                                                                                                                                                                                                                                                                                              | 11           | -3               | 8                      | 296            | 283                        | 76                   | 1                                         | 656                      | -430                        | 226                      |
| 2009-2010                                                                                                                                                                                                                                                                                                                                                                                                                                                                                                                                                                                                                                                                                                                                                                                                                                                                                                                                                                                                                                                                                                                                                              | 5            | -5               | 0                      | 265            | 130                        | 41                   | 5                                         | 441                      | -436                        | 5                        |
| 2010-2011                                                                                                                                                                                                                                                                                                                                                                                                                                                                                                                                                                                                                                                                                                                                                                                                                                                                                                                                                                                                                                                                                                                                                              | 5            | -15              | -10                    | 226            | 110                        | 77                   | 1                                         | 414                      | -689                        | -275                     |
| 2011-2012                                                                                                                                                                                                                                                                                                                                                                                                                                                                                                                                                                                                                                                                                                                                                                                                                                                                                                                                                                                                                                                                                                                                                              | 7            | -7               | 0                      | 180            | 158                        | 79                   | 0                                         | 417                      | -429                        | -12                      |
| 2012-2013                                                                                                                                                                                                                                                                                                                                                                                                                                                                                                                                                                                                                                                                                                                                                                                                                                                                                                                                                                                                                                                                                                                                                              | 6            | -12              | -6                     | 257            | 124                        | 47                   | 1                                         | 429                      | -511                        | -82                      |
| Average 7 -8 -2 245 161 64 2 471 -499 -28                                                                                                                                                                                                                                                                                                                                                                                                                                                                                                                                                                                                                                                                                                                                                                                                                                                                                                                                                                                                                                                                                                                              |              |                  |                        |                |                            |                      |                                           |                          |                             |                          |
| Clubs                                                                                                                                                                                                                                                                                                                                                                                                                                                                                                                                                                                                                                                                                                                                                                                                                                                                                                                                                                                                                                                                                                                                                                  |              |                  |                        |                |                            |                      |                                           |                          |                             |                          |
| 2008-2009 2009-2010 2010-2011 2011-2012 2012-2013   Image: New Clubs Image: Dropped Clubs Image: Gain/Loss Clubs < |              |                  |                        |                |                            |                      |                                           |                          |                             |                          |
| Members<br>800<br>600<br>400<br>200<br>0<br>226<br>441<br>5<br>414<br>417<br>429<br>12<br>-82                                                                                                                                                                                                                                                                                                                                                                                                                                                                                                                                                                                                                                                                                                                                                                                                                                                                                                                                                                                                                                                                          |              |                  |                        |                |                            |                      |                                           |                          |                             |                          |
| -200<br>-400<br>-600<br>-800                                                                                                                                                                                                                                                                                                                                                                                                                                                                                                                                                                                                                                                                                                                                                                                                                                                                                                                                                                                                                                                                                                                                           | 2008-2       | 009              |                        | -2010<br>dded  | -68<br>-010-2<br>Members I | 2011                 | -429<br>2011-20 <sup>7</sup><br>Gain/Loss | 12                       | 2012-2013                   | 52                       |
| Membership Composition Gender Comparison                                                                                                                                                                                                                                                                                                                                                                                                                                                                                                                                                                                                                                                                                                                                                                                                                                                                                                                                                                                                                                                                                                                               |              |                  |                        |                |                            |                      |                                           |                          |                             |                          |